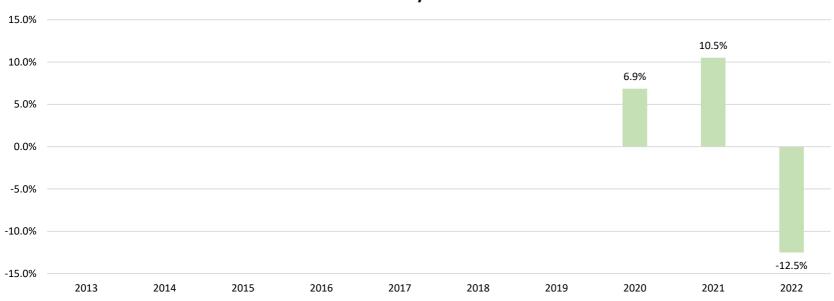

## Manager: Universal Life Insurance Public Co Ltd

This graph shows the performance of the fund in the form of annual percentage loss or gain during the last 10 years.

## Important information:

- Past performance is not a reliable indicator of future performance. Markets could develop very differently in the future.
- It can help you to assess how the fund has been managed in the past.
- Performance is shown after deduction of ongoing charges. Any entry and exit charges are excluded from the calculation.
- The fund was launched in 2020.
- The past performance of the fund is calculated in EUR.