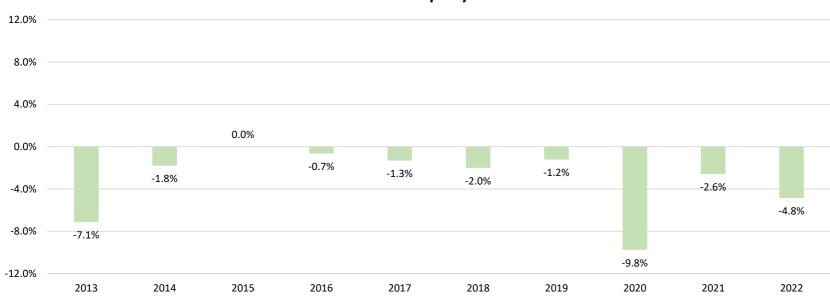

## Manager: Universal Life Insurance Public Co Ltd

This graph shows the performance of the fund in the form of annual percentage loss or gain during the last 10 years.

## **Universal Property Fund**