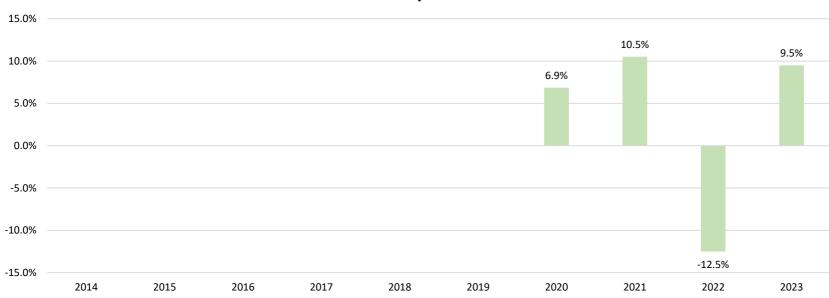

## Manager: Universal Life Insurance Public Co Ltd

This graph shows the performance of the fund in the form of annual percentage loss or gain during the last 10 years.

## Important information:

- Past performance is not a reliable indicator of future performance. Markets could develop very differently in the future.
- It can help you to assess how the fund has been managed in the past.
- Performance is shown after deduction of ongoing charges. Any entry and exit charges are excluded from the calculation.
- The fund was launched in 2020.
- The past performance of the fund is calculated in EUR.