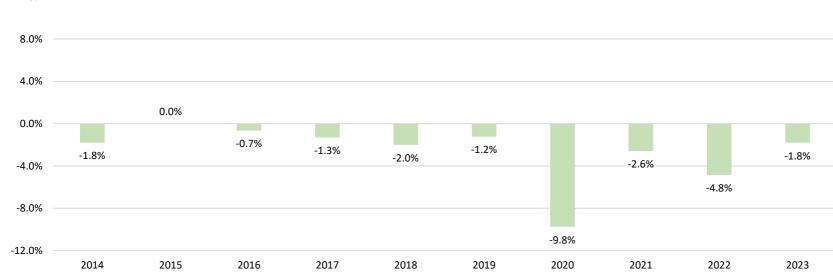

## Manager: Universal Life Insurance Public Co Ltd

This graph shows the performance of the fund in the form of annual percentage loss or gain during the last 10 years.

## Universal Property Fund

## Important information:

- Past performance is not a reliable indicator of future performance. Markets could develop very differently in the future.
- It can help you to assess how the fund has been managed in the past.
- Performance is shown after deduction of ongoing charges. Any entry and exit charges are excluded from the calculation.
- The fund was launched in 1995.
- The past performance of the fund is calculated in EUR.