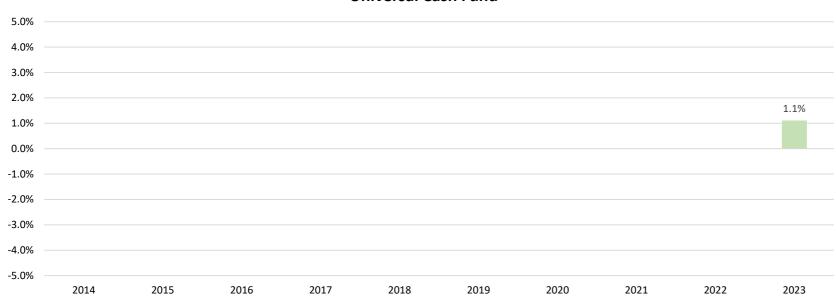

## Manager: Universal Life Insurance Public Co Ltd

This graph shows the performance of the fund in the form of annual percentage loss or gain during the last 10 years.

## **Universal Cash Fund**

## Important information:

- Past performance is not a reliable indicator of future performance. Markets could develop very differently in the future.
- It can help you to assess how the fund has been managed in the past.
- Performance is shown after deduction of ongoing charges. Any entry and exit charges are excluded from the calculation.
- The fund was launched in 2023.
- The past performance of the fund is calculated in EUR.