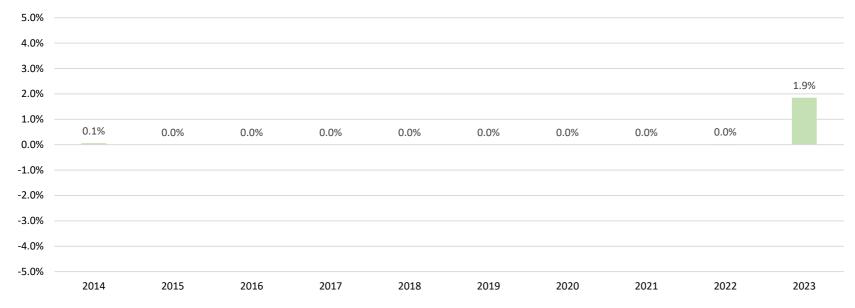

## Manager: Universal Life Insurance Public Co Ltd

This graph shows the performance of the fund in the form of annual percentage loss or gain during the last 10 years.

## Important information:

- Past performance is not a reliable indicator of future performance. Markets could develop very differently in the future.

- It can help you to assess how the fund has been managed in the past.

- Performance is shown after deduction of ongoing charges. Any entry and exit charges are excluded from the calculation.

- The fund was launched in 2005.

- The past performance of the fund is calculated in EUR.